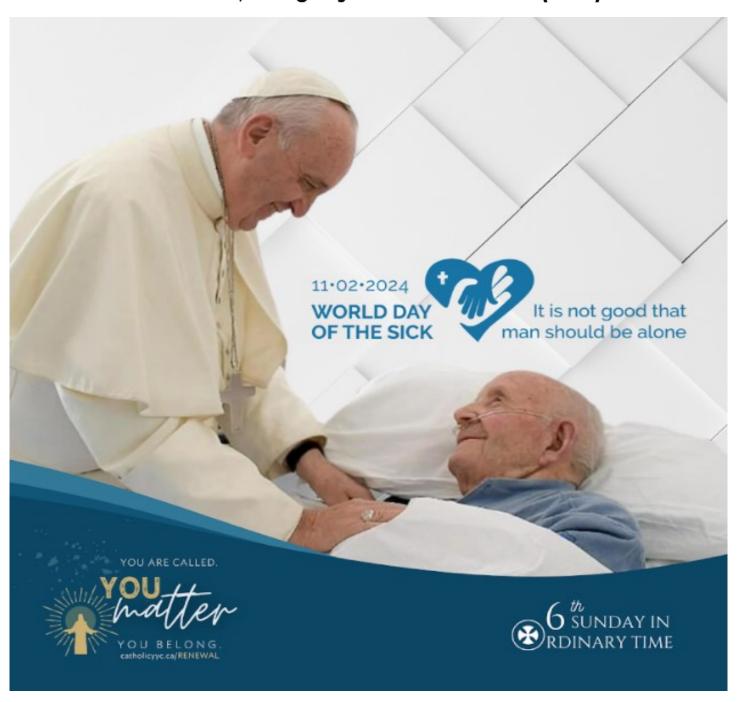

### World Day of the Sick - Feb 11

The World Day of the Sick is celebrated each year on **February 11**. It is an occasion to pray for individuals who are suffering, and find concrete ways to draw nearer to them. The theme chosen for the 2024 is "It is not good that man should be alone." (Gen 2:18) It was subtitled, "Healing the Sick by Healing Relationships."

**Here at St Cecilia's**: As usual, Father Paul will anoint anyone who wishes after each of the weekend Masses Feb 10/11

The Holy Father says to the sick in his pastoral letter this year, "Do not be ashamed of your longing for closeness and tenderness! Do not conceal it, and never think that you are a burden on others. The condition of the sick urges all of us to step back from the hectic pace of our lives in order to rediscover ourselves." Please pray for the sick on Feb 11, Feast of Our Lady of Lourdes & World Day of the Sick. The theme this year: "It is not good for man to be alone!" (Gen 2:18)